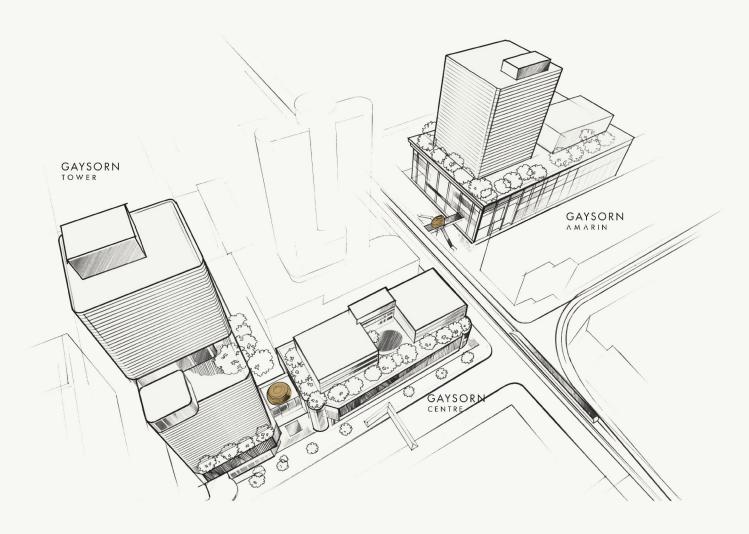

## 51,000 SQM OF PRIME OFFICE SPACE

that inspires creativity. Located in the vibrant Ratchaprasong District, preferred by multinational companies for their premier office building, attracting new young talent with its convenient access to the BTS and a diverse range of lifestyle choices, Gaysorn **Village** is a cocoon that bembraces diversity—a creative community creating distinctive brand profiles to grow in their own ways. An urban lifestyle village that offers likeminded individuals a place to be original, be creative, be connected and be inspired, which made up of 3 key buildings:

### 3 BESPOKE OFFICE BUILPINGS

#### THE GAYSORN TOWER

Grade A Office Spaces Attract Top Talent for Heightened Success

Lettable Area: No of Floors:

32,000 sq.m. 29 floors

Parking:

including parking 369 parking spaces (P1 - P8)

#### THE GAYSORN CENTRE

Welcoming The World with Innovative Design Rooted in "Urban Heritage"

Lettable Area: No of Floors:

5.169 sa.m. 10 floors including parking

Parking:

307 parking spaces (B2 & B3)

#### THE GAYSORN AMARIN

Post-Mordern Icon for Inspired Work and Life in The Heart of The City

Lettable Area: No of Floors:

24,000 sq.m. 22 floors

Parking:

579 parking spaces