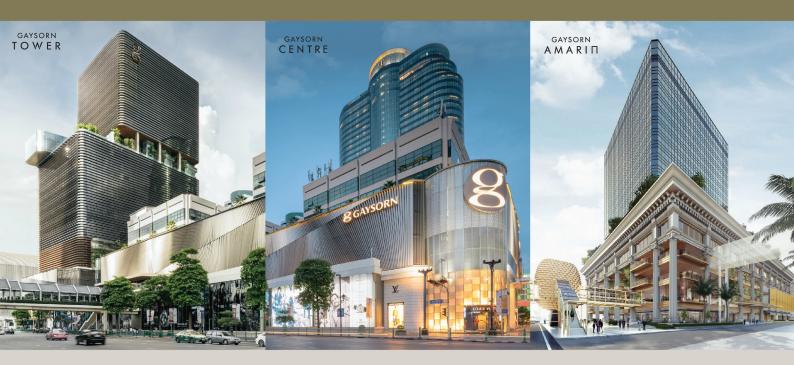

#### THE GAYSORN TOWER

Grade A Office Spaces Attract Top Talent for Heightened Success

Lettable Area: No of Floors:

32,000 sq.m. 29 floors

Parking:

including parking 369 parking spaces (P1 - P8)

#### THE GAYSORN CENTRE

Welcoming The World with Innovative Design Rooted in "Urban Heritage"

Lettable Area: No of Floors:

5.169 sa.m. 10 floors including parking

Parking:

307 parking spaces (B2 & B3)

#### THE GAYSORN AMARIN

Post-Mordern Icon for Inspired Work and Life in The Heart of The City

Lettable Area: No of Floors:

24,000 sq.m. 22 floors

Parking:

579 parking spaces