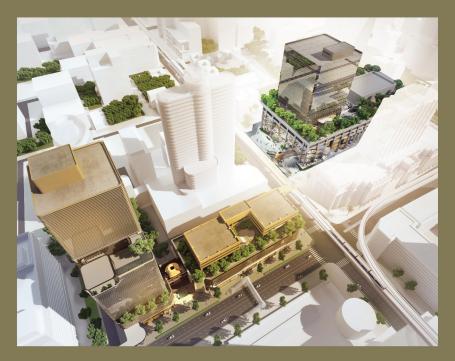

## 51,000 SQM OF PRIME OFFICE SPACE

that inspires creativity. Located in the vibrant Ratchaprasong District, preferred by multinational companies for their premier office building, attracting new young talent with its convenient access to the BTS and a diverse range of lifestyle choices, Gaysorn **Village** is a cocoon that bembraces diversity—a creative community creating distinctive brand profiles to grow in their own ways. An urban lifestyle village that offers likeminded individuals a place to be original, be creative, be connected and be inspired, which made up of 3 key buildings:

### 3 BESPOKE OFFICE BUILPINGS